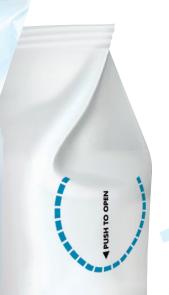

## eniter

In order to ease the opening of our packages, **Eniter** has developed **eniShape**°, an own-designed, easy-to-open system, which keeps the sealing of its content and allows a simple opening by means of a **precut that can draw any figure**.

PULL TO OPEN

PACKAGE MADE OUT OF TWO OR MORE LAMINATED FOILS

SHEET

eniShape is done with state-of-the-art machines and by highly-trained staff. In **Eniter** we can produce a package with an easy-to-open system that does not allow for the barrier properties to be lost.

**NON-PUNCTURED** 

SHEET

The purpose of **eniShape** is to let the extra air out of the packaging, streamlining the space used for transportation. It is compatible with materials designed to pack food that need transpiration.